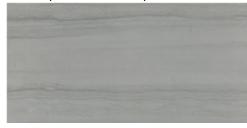

| Products                                    | Size     | Price      | SQ Remaining |
|---------------------------------------------|----------|------------|--------------|
| Serpentino Graphite                         | 12x24    | \$0.99 sf  | 650 sf       |
| Serpentino Graphite                         | 3x12 SBN | \$1.50 pc  | 148 pcs      |
| Black w/White Basketweave White Birch Honed | N/A      | \$1.99 sh  | 30 sheets    |
|                                             | 6x24     | \$10.00 sf | 20 sf        |

## Serpentino Graphite 12x24

\$0.99 sf

White Birch Honed 6x24

\$10.00 sf

Black w/White Basketweave