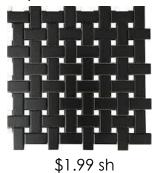

| Products                                    | Size     | Price      | SQ Remaining |
|---------------------------------------------|----------|------------|--------------|
| Serpentino Graphite                         | 12x24    | \$0.99 sf  | 650 sf       |
| Serpentino Graphite                         | 3x12 SBN | \$1.50 pc  | 148 pcs      |
| Black w/White Basketweave White Birch Honed | N/A      | \$1.99 sh  | 30 sheets    |
|                                             | 6x24     | \$10.00 sf | 20 sf        |

## Serpentino Graphite 12x24

\$0.99 sf

White Birch Honed 6x24

\$10.00 sf

Black w/White Basketweave