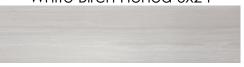

| Products                                    | Size     | Price      | SQ Remaining |
|---------------------------------------------|----------|------------|--------------|
| Serpentino Graphite                         | 12x24    | \$0.99 sf  | 650 sf       |
| Serpentino Graphite                         | 3x12 SBN | \$1.50 pc  | 148 pcs      |
| Black w/White Basketweave White Birch Honed | N/A      | \$1.99 sh  | 30 sheets    |
|                                             | 6x24     | \$10.00 sf | 20 sf        |

## Serpentino Graphite 12x24

\$0.99 sf

White Birch Honed 6x24

\$10.00 sf

Black w/White Basketweave